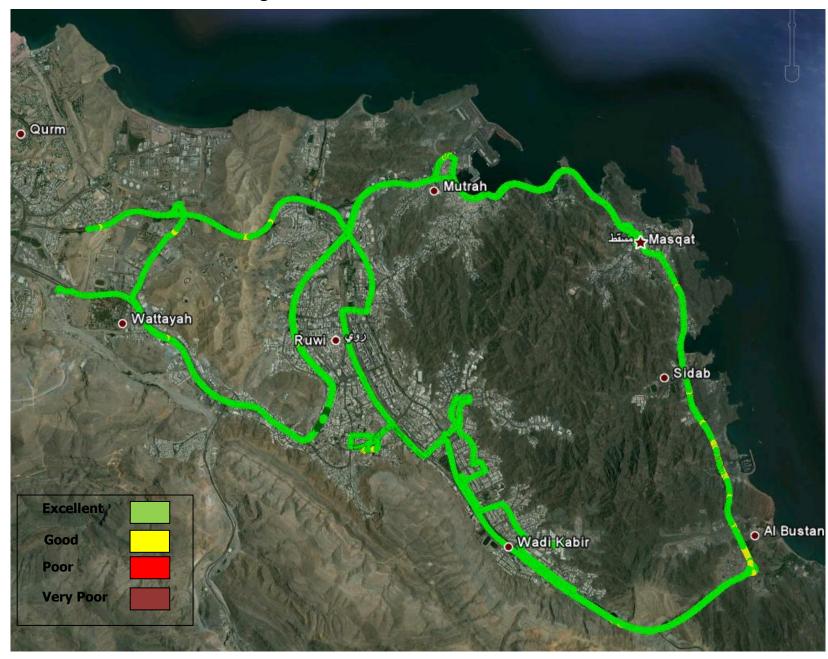

#### **Quality of Service Team**

**Drive Test Results for Mobile Operators GSM Networks in Muscat Area.** 

Carried during the period from 7-15/6/2011

#### Drive test zones map:



Zone 1: Walayat Al Seeb excluding Airport Area.

Zone 2: Walayat Bosher.

Zone 3: Walayat Matrah and Walayat Muscat.

# Drive Test Results for OmanTel in Zone 1 Signal Level:



# Drive Test Results for Nawras in Zone 1 Signal Level:



## Drive Test Results for OmanTel in Zone 2 Signal Level:



## Drive Test Results for Nawras in Zone 2 Signal Level:



# Drive Test Results for OmanTel in Zone 3 Signal Level:



# Drive Test Results for Nawras in Zone 3 Signal Level:



### Quality Of service indicators for All Zones: