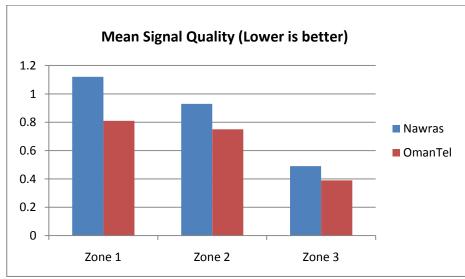

#### **Quality of Service Team**

**Drive Test Results for Mobile Operators GSM Networks in Muscat Area.** 

Carried during the period from 7-15/6/2011

#### Drive test zones map:



Zone 1: Walayat Al Seeb excluding Airport Area.

Zone 2: Walayat Bosher.

Zone 3: Walayat Matrah and Walayat Muscat.

# Drive Test Results for OmanTel in Zone 1 Signal Level:



# Drive Test Results for Nawras in Zone 1 Signal Level:



## Drive Test Results for OmanTel in Zone 2 Signal Level:



## Drive Test Results for Nawras in Zone 2 Signal Level:



# Drive Test Results for OmanTel in Zone 3 Signal Level:



# Drive Test Results for Nawras in Zone 3 Signal Level:



### Quality Of service indicators for All Zones: