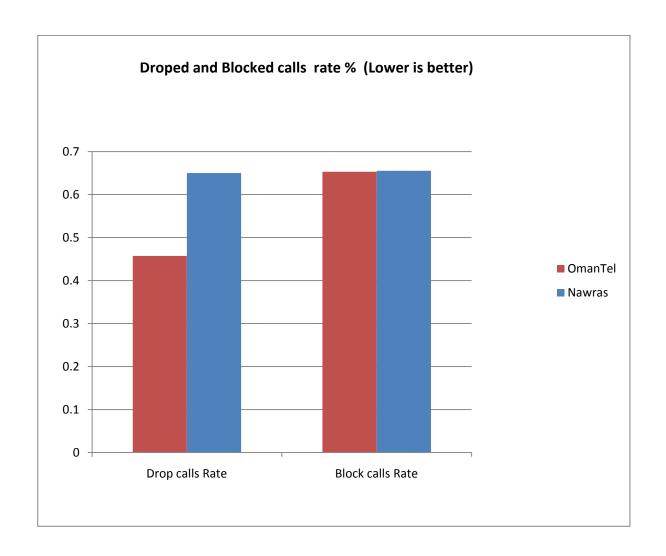

#### **Quality of Service Team**

**Drive Test Results for Mobile Operators GSM Networks in Muscat Area.** 

Carried during the period from 7-15/6/2011

#### Drive test zones map:



Zone 1: Walayat Al Seeb excluding Airport Area.

Zone 2: Walayat Bosher.

Zone 3: Walayat Matrah and Walayat Muscat.

# Drive Test Results for OmanTel in Zone 1 Signal Level:



# Drive Test Results for Nawras in Zone 1 Signal Level:



## Drive Test Results for OmanTel in Zone 2 Signal Level:



## Drive Test Results for Nawras in Zone 2 Signal Level:



# Drive Test Results for OmanTel in Zone 3 Signal Level:



# Drive Test Results for Nawras in Zone 3 Signal Level:



### Quality Of service indicators for All Zones: