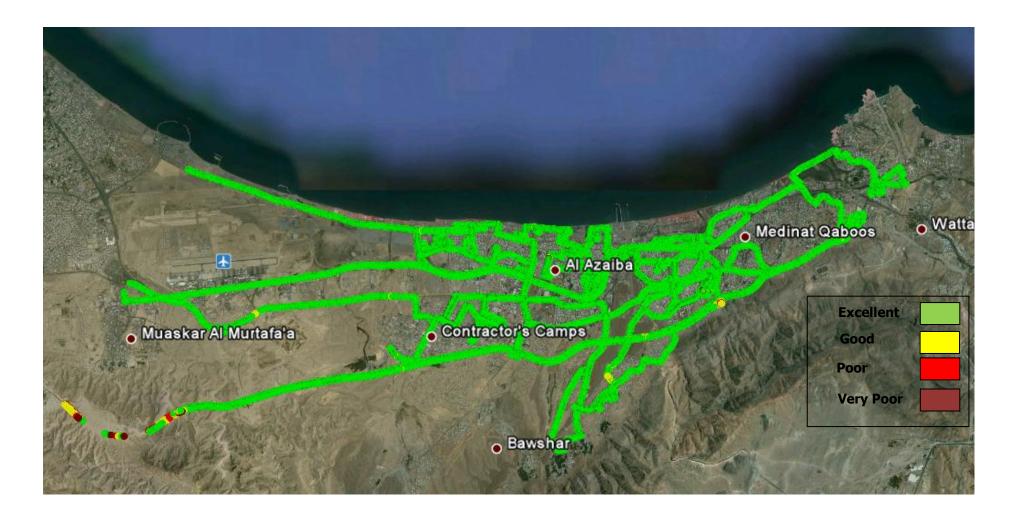

#### **Quality of Service Team**

**Drive Test Results for Mobile Operators GSM Networks in Muscat Area.** 

Carried during the period from 7-15/6/2011

#### Drive test zones map:



Zone 1: Walayat Al Seeb excluding Airport Area.

Zone 2: Walayat Bosher.

Zone 3: Walayat Matrah and Walayat Muscat.

# Drive Test Results for OmanTel in Zone 1 Signal Level:



# Drive Test Results for Nawras in Zone 1 Signal Level:



## Drive Test Results for OmanTel in Zone 2 Signal Level:



## Drive Test Results for Nawras in Zone 2 Signal Level:



# Drive Test Results for OmanTel in Zone 3 Signal Level:



# Drive Test Results for Nawras in Zone 3 Signal Level:



### Quality Of service indicators for All Zones: