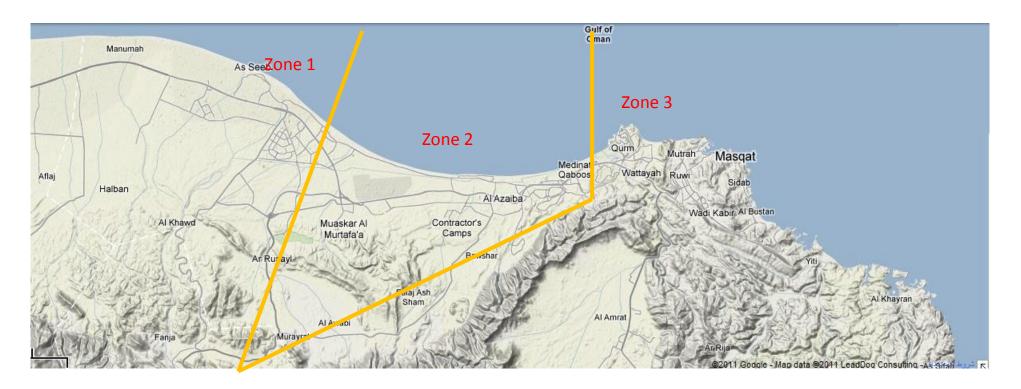

#### Drive test zones map:

Zone 1: Walayat Al Seeb excluding Airport Area.

Zone 2: Walayat Bosher.

Zone 3: Walayat Matrah and Walayat Muscat.