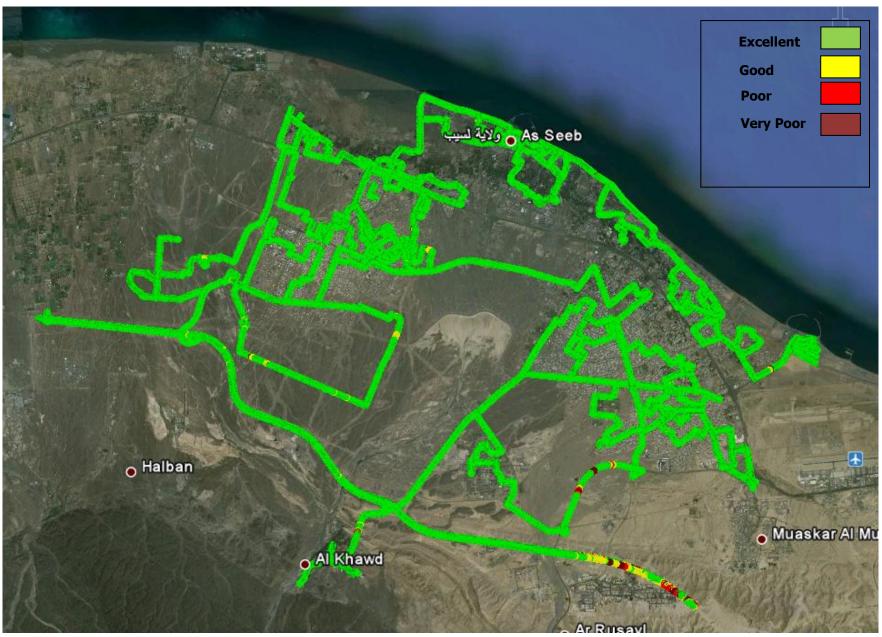

#### **Quality of Service Team**

**Drive Test Results for Mobile Operators GSM Networks in Muscat Area.** 

Carried during the period from 7-15/6/2011

#### Drive test zones map:



Zone 1: Walayat Al Seeb excluding Airport Area.

Zone 2: Walayat Bosher.

Zone 3: Walayat Matrah and Walayat Muscat.

# Drive Test Results for OmanTel in Zone 1 Signal Level:



# Drive Test Results for Nawras in Zone 1 Signal Level:



## Drive Test Results for OmanTel in Zone 2 Signal Level:



## Drive Test Results for Nawras in Zone 2 Signal Level:



# Drive Test Results for OmanTel in Zone 3 Signal Level:



# Drive Test Results for Nawras in Zone 3 Signal Level:



### Quality Of service indicators for All Zones: