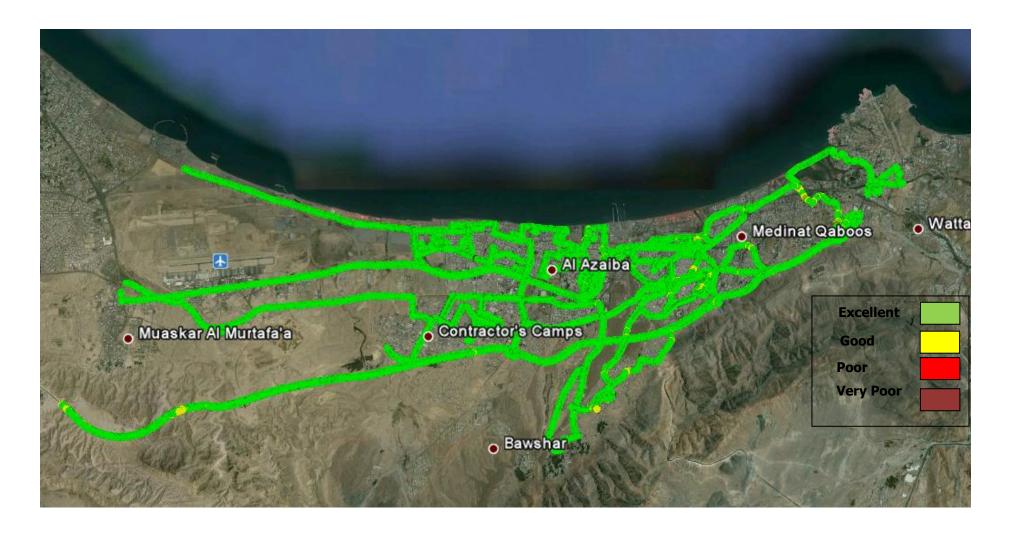

#### **Quality of Service Team**

**Drive Test Results for Mobile Operators GSM Networks in Muscat Area.** 

Carried during the period from 7-15/6/2011

#### Drive test zones map:



Zone 1: Walayat Al Seeb excluding Airport Area.

Zone 2: Walayat Bosher.

Zone 3: Walayat Matrah and Walayat Muscat.

# Drive Test Results for OmanTel in Zone 1 Signal Level:



# Drive Test Results for Nawras in Zone 1 Signal Level:



## Drive Test Results for OmanTel in Zone 2 Signal Level:



## Drive Test Results for Nawras in Zone 2 Signal Level:



# Drive Test Results for OmanTel in Zone 3 Signal Level:



# Drive Test Results for Nawras in Zone 3 Signal Level:



### Quality Of service indicators for All Zones: