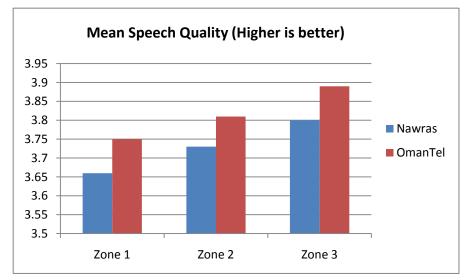

#### **Quality of Service Team**

**Drive Test Results for Mobile Operators GSM Networks in Muscat Area.** 

Carried during the period from 7-15/6/2011

#### Drive test zones map:



Zone 1: Walayat Al Seeb excluding Airport Area.

Zone 2: Walayat Bosher.

Zone 3: Walayat Matrah and Walayat Muscat.

# Drive Test Results for OmanTel in Zone 1 Signal Level:



# Drive Test Results for Nawras in Zone 1 Signal Level:



## Drive Test Results for OmanTel in Zone 2 Signal Level:



## Drive Test Results for Nawras in Zone 2 Signal Level:



# Drive Test Results for OmanTel in Zone 3 Signal Level:



# Drive Test Results for Nawras in Zone 3 Signal Level:



### Quality Of service indicators for All Zones: