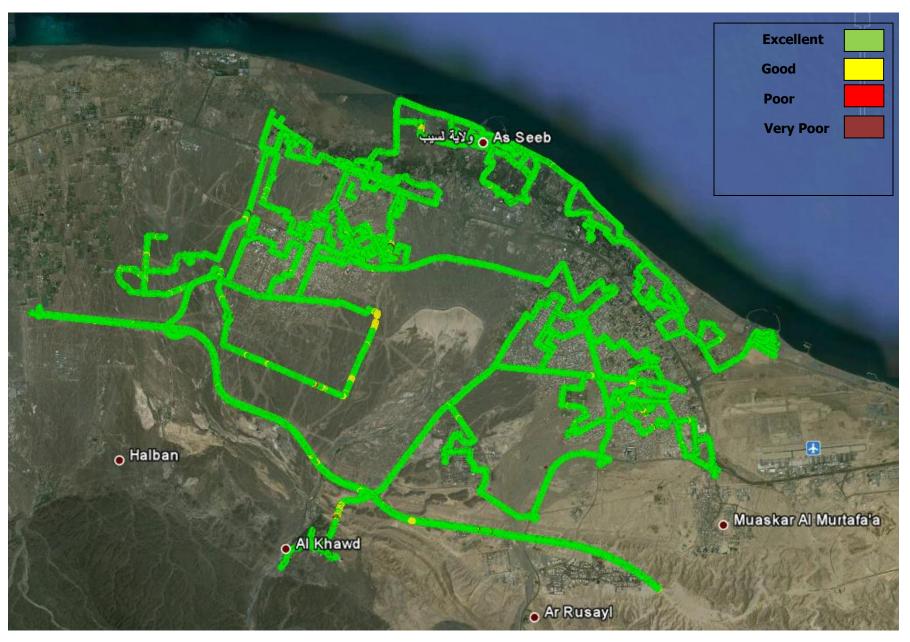

#### **Quality of Service Team**

**Drive Test Results for Mobile Operators GSM Networks in Muscat Area.** 

Carried during the period from 7-15/6/2011

#### Drive test zones map:



Zone 1: Walayat Al Seeb excluding Airport Area.

Zone 2: Walayat Bosher.

Zone 3: Walayat Matrah and Walayat Muscat.

# Drive Test Results for OmanTel in Zone 1 Signal Level:



# Drive Test Results for Nawras in Zone 1 Signal Level:



## Drive Test Results for OmanTel in Zone 2 Signal Level:



## Drive Test Results for Nawras in Zone 2 Signal Level:



# Drive Test Results for OmanTel in Zone 3 Signal Level:



# Drive Test Results for Nawras in Zone 3 Signal Level:



### Quality Of service indicators for All Zones: