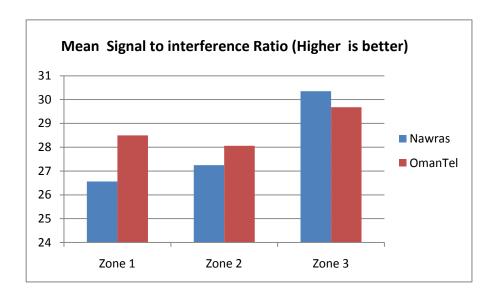

#### **Quality of Service Team**

**Drive Test Results for Mobile Operators GSM Networks in Muscat Area.** 

Carried during the period from 7-15/6/2011

#### Drive test zones map:



Zone 1: Walayat Al Seeb excluding Airport Area.

Zone 2: Walayat Bosher.

Zone 3: Walayat Matrah and Walayat Muscat.

# Drive Test Results for OmanTel in Zone 1 Signal Level:



# Drive Test Results for Nawras in Zone 1 Signal Level:



## Drive Test Results for OmanTel in Zone 2 Signal Level:



## Drive Test Results for Nawras in Zone 2 Signal Level:



# Drive Test Results for OmanTel in Zone 3 Signal Level:



# Drive Test Results for Nawras in Zone 3 Signal Level:



### Quality Of service indicators for All Zones: