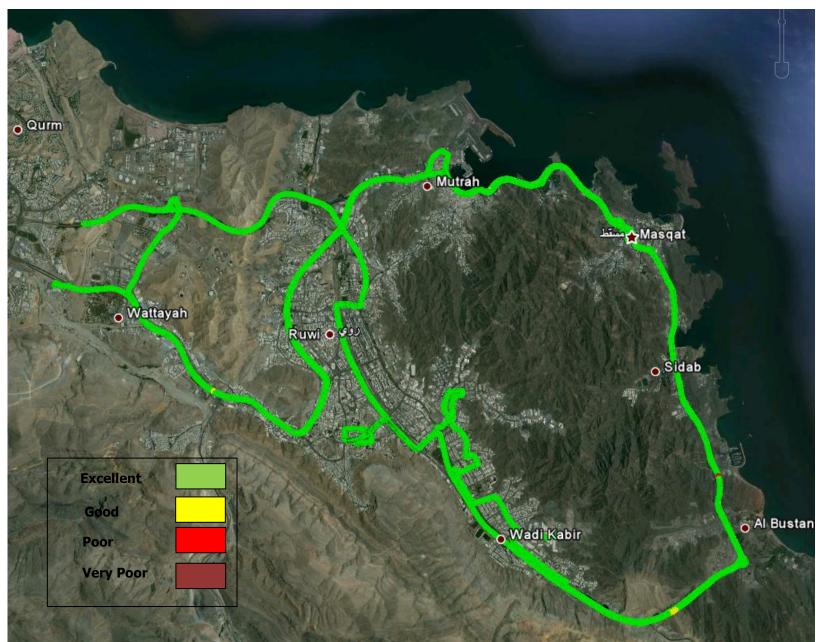

#### **Quality of Service Team**

**Drive Test Results for Mobile Operators GSM Networks in Muscat Area.** 

Carried during the period from 7-15/6/2011

#### Drive test zones map:



Zone 1: Walayat Al Seeb excluding Airport Area.

Zone 2: Walayat Bosher.

Zone 3: Walayat Matrah and Walayat Muscat.

# Drive Test Results for OmanTel in Zone 1 Signal Level:



# Drive Test Results for Nawras in Zone 1 Signal Level:



## Drive Test Results for OmanTel in Zone 2 Signal Level:



## Drive Test Results for Nawras in Zone 2 Signal Level:



# Drive Test Results for OmanTel in Zone 3 Signal Level:



# Drive Test Results for Nawras in Zone 3 Signal Level:



### Quality Of service indicators for All Zones: