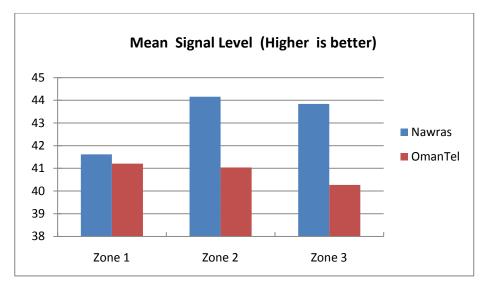

#### **Quality of Service Team**

**Drive Test Results for Mobile Operators GSM Networks in Muscat Area.** 

Carried during the period from 7-15/6/2011

#### Drive test zones map:



Zone 1: Walayat Al Seeb excluding Airport Area.

Zone 2: Walayat Bosher.

Zone 3: Walayat Matrah and Walayat Muscat.

# Drive Test Results for OmanTel in Zone 1 Signal Level:



# Drive Test Results for Nawras in Zone 1 Signal Level:



## Drive Test Results for OmanTel in Zone 2 Signal Level:



## Drive Test Results for Nawras in Zone 2 Signal Level:



# Drive Test Results for OmanTel in Zone 3 Signal Level:



# Drive Test Results for Nawras in Zone 3 Signal Level:



### Quality Of service indicators for All Zones: